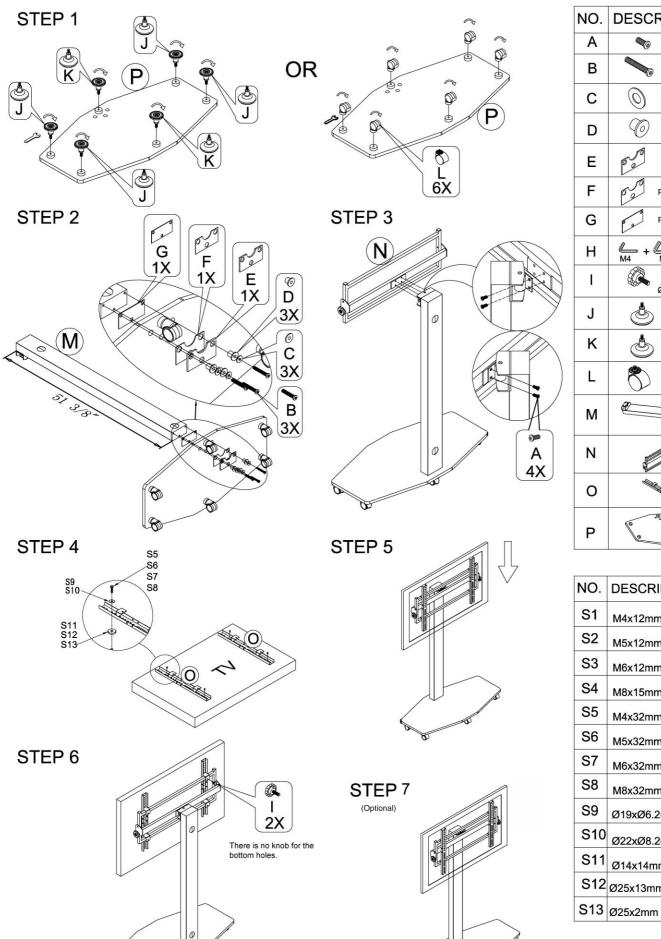

## **TD580B**

If you have any missing part or question please email to info@transdecointl.com or call 909-606-3833 Mon - Fri 9 AM to 5 PM PST. Please have your product model number available.

| NO. | DESCRIPTION                                                                                          | Q'TY |
|-----|------------------------------------------------------------------------------------------------------|------|
| Α   | M6x15mm                                                                                              | 4    |
| В   | M8x50mm                                                                                              | 3    |
| С   | Ø25/Ø8.2x2.0                                                                                         | 3    |
| D   | Ø30*22                                                                                               | 3    |
| E   | Metal Plate                                                                                          | 1    |
| F   | Plastic Spacer                                                                                       | 1    |
| G   | Plastic Spacer                                                                                       | 1    |
| Н   | $ \underset{M4}{\blacksquare} + \underset{M5}{\blacksquare} + \underset{M14}{\overset{\sim}{\sim}} $ | 1set |
| 1   | Ø23xM6x18mm                                                                                          | 2    |
| J   | Ø58xM8                                                                                               | 4    |
| K   | Ø58xM8                                                                                               | 2    |
| L   | 8                                                                                                    | 6    |
| М   |                                                                                                      | 1    |
| N   |                                                                                                      | 1    |
| 0   |                                                                                                      | 2    |
| Р   | 9                                                                                                    | 1    |

| NO. | DESCRIPTION |          | Q'TY |
|-----|-------------|----------|------|
| S1  | M4x12mm     | 9        | 4    |
| S2  | M5x12mm     | <b>9</b> | 4    |
| S3  | M6x12mm     | <b>1</b> | 4    |
| S4  | M8x15mm     | <b>D</b> | 4    |
| S5  | M4x32mm     | 0        | 4    |
| S6  | M5x32mm     | 0        | 4    |
| S7  | M6x32mm     | 0        | 4    |
| S8  | M8x32mm     |          | 4    |
| S9  | Ø19xØ6.2mr  | n 💿      | 4    |
| S10 | Ø22xØ8.2mr  | m (1)    | 4    |
| S11 | Ø14x14mm    | 9        | 4    |
| S12 | Ø25x13mm    | 9        | 4    |
| S13 |             | <b>©</b> | 4    |